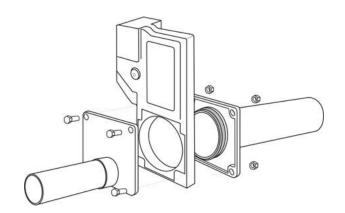

- Made of durable, injection molded ABS plastic.
- Very fast gate opens or closes in less than one second, initiated by a switch located virtually anywhere.
- Weighs less than two pounds, with ultra sleek profile.
- Features 303 Stainless Steel, double sided manual override and gearing made in Switzerland
- Operates on standard 12 volt RV systems, and draws less than 5 amps during operation.
- Standard 3 inch pipe fittings and remote switching features provide maximum design placement flexibility.
- Reducer kit available for smaller piping.

## **Technical Specifications**

• Height 10"

• Width 6"

• Depth 3/4" - 1 3/4" max

• Valve Size 3"

• Weight 1 lb 14 oz

• Voltage 12 Volts DC

Consume 5 amps max per cycle