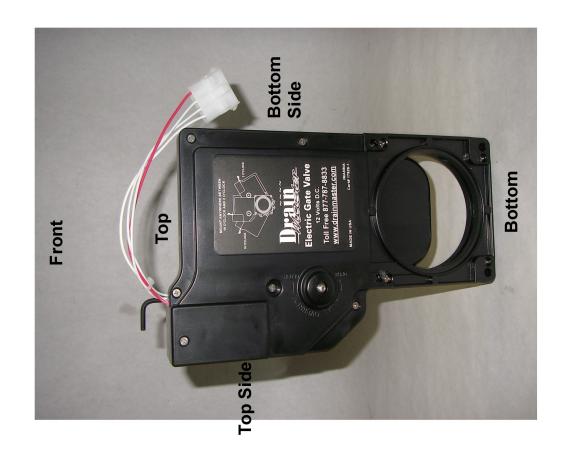

## **Product Data**

Drain Master is an electrically operated, one touch gate valve designed for a variety applications. This low pressure (4PSI) valve can be used to transfer water, air or vacuum, as well as materials, grain, powders, etc.

- Made of durable, injection molded ABS plastic.
- Very fast gate opens or closes in less than one second, initiated by a switch located virtually anywhere.
- Weighs less than two pounds, with ultra sleek profile.
- Features 303 Stainless Steel, double sided manual override and gearing made in Switzerland
- Operates on standard 12 volt RV systems, and draws less than 5 amps during operation.
- Standard 3 inch pipe fittings and remote switching features provide maximum design placement flexibility.
- Reducer kit available for smaller piping.