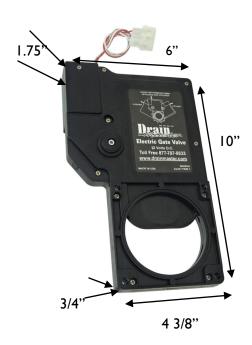

## **Technical Specifications**

• Height 10"

• Width 6"

• Depth 3/4" - 1 3/4" max

• Valve Size 3"

• Weight 1 lb 14 oz

• Voltage 12 Volts DC

Consume 5 amps max per cycle

Wire 20 AWG

Torque Spec for Flange Bolts 20" (inch pounds)