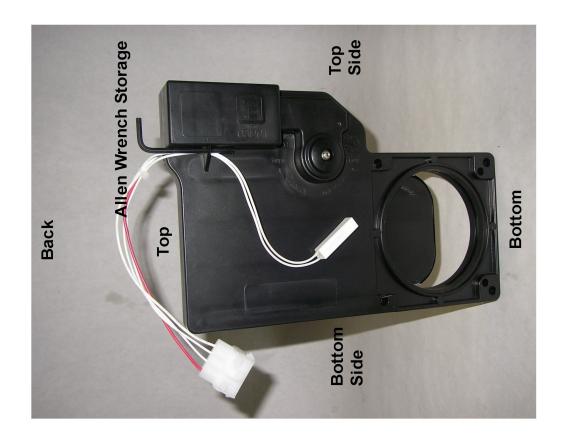

## **Technical Specifications**

• Height 10"

• Width 6"

• Depth 3/4" - 1 3/4" max

• Valve Size 3"

• Weight 1 lb 14 oz

• Voltage 12 Volts DC

Consume 5 amps max per cycle

Wire 20 AWG

Torque Spec for Flange Bolts 20" (inch pounds)