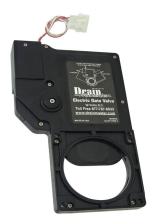

## **Product Data**

Drain Master is an electrically operated, one touch gate valve designed for a variety applications. This low pressure (4PSI) valve can be used to transfer water, air or vacuum, as well as materials, grain, powders, etc.

- Made of durable, injection molded ABS plastic.
- Very fast gate opens or closes in less than one second, initiated by a switch located virtually anywhere.
- Weighs less than two pounds, with ultra sleek profile.
- Features 303 Stainless Steel, double sided manual override and gearing made in Switzerland
- Operates on standard 12 volt RV systems, and draws less than 5 amps during operation.
- Standard 3 inch pipe fittings and remote switching features provide maximum design placement flexibility.
- Reducer kit available for smaller piping.

## **Technical Specifications**

• Height 10"

• Width 6"

• Depth 3/4" - 1 3/4" max

• Valve Size 3"

• Weight 1 lb 14 oz

• Voltage 12 Volts DC

Consume 5 amps max per cycle