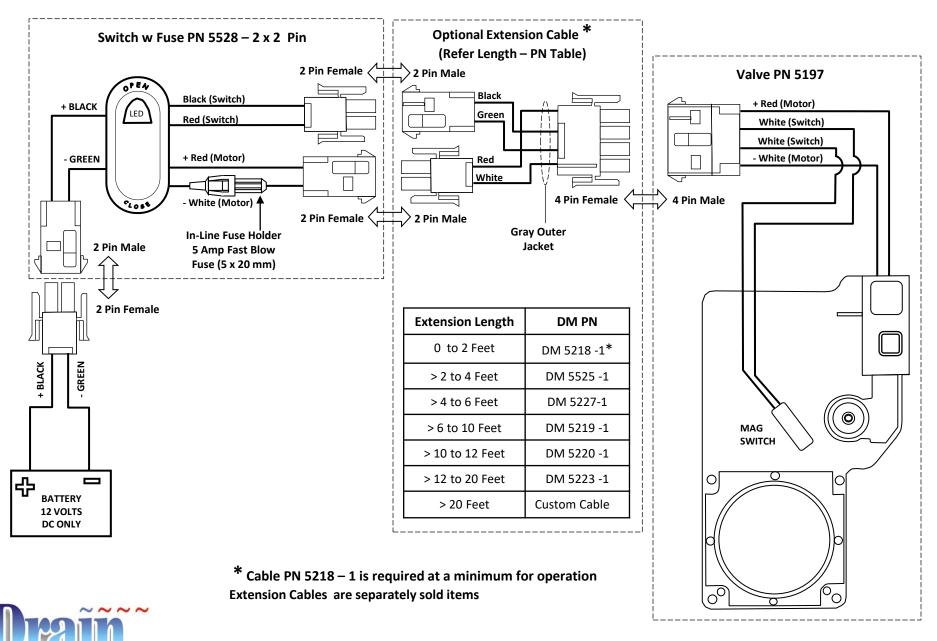

#### Wiring Diagram for Premium Electric Valves - Single Switch Operation — 4 Pin to 2 x 2 Pin

Questions? Call 1 877 787 8833