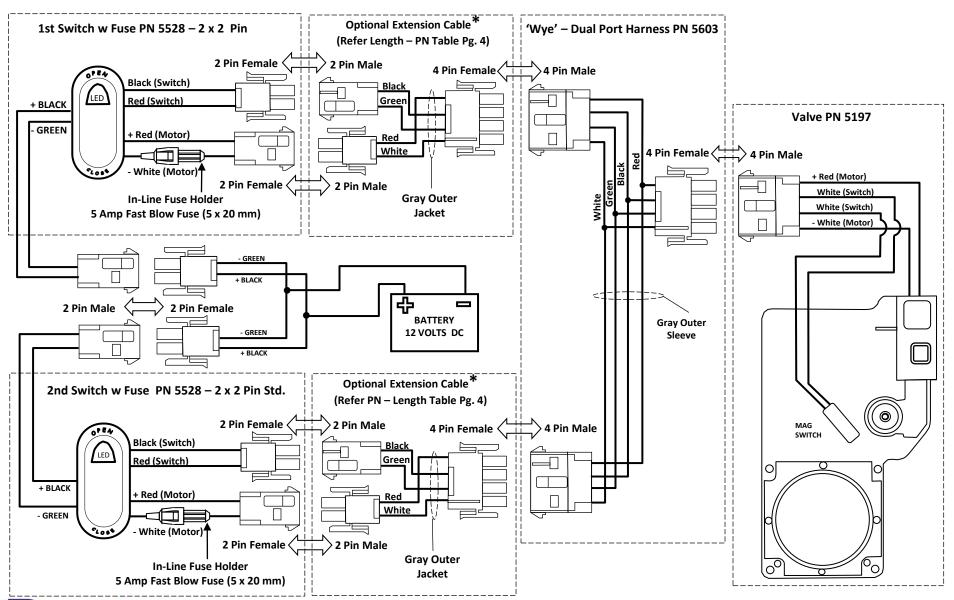

## Wiring Diagram for Premium Electric Valves - Dual Switch Operation -4 Pin to 2 x 2 Pin with 'Wye' Dual Port Harness

\* PN 5218 – 1 is required at a minimum for operation. Extension Cables are separately sold items