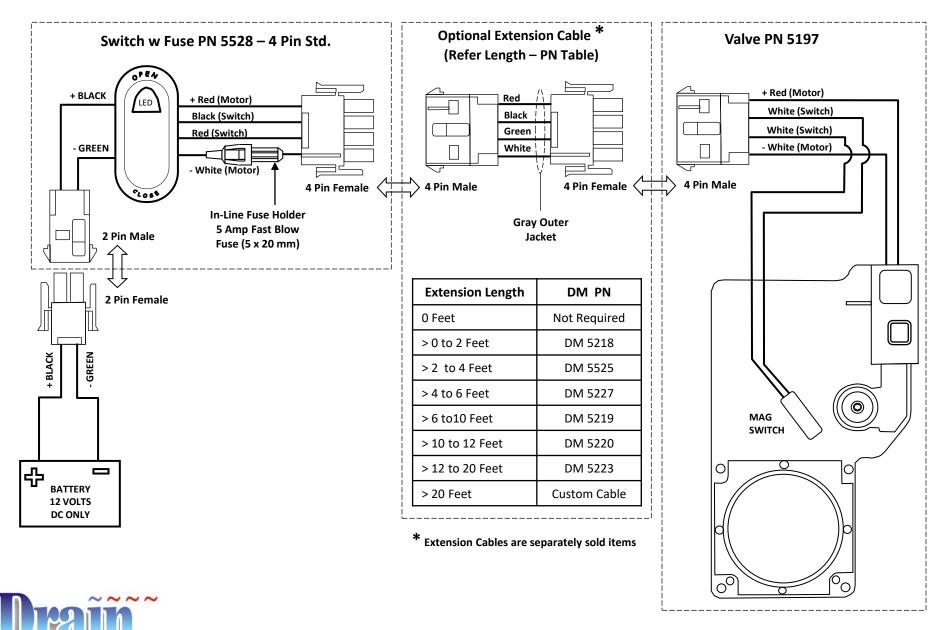

## Wiring Diagram for Premium Electric Valves - Single Switch Operation - 4 Pin to 4 Pin

DM50-6