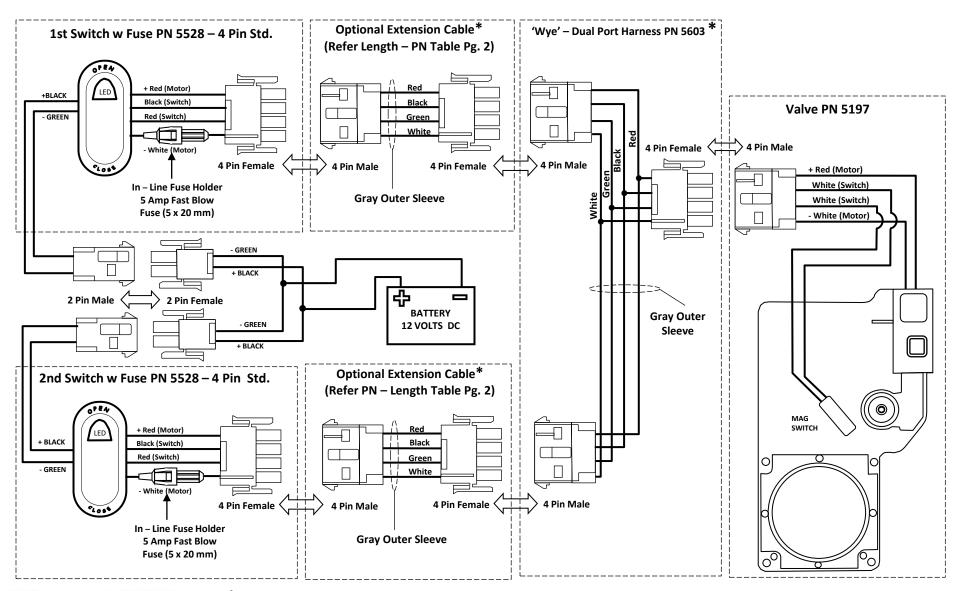

# Wiring Diagram for Premium Electric Valves - Dual Switch Operation - 4 Pin to 4 Pin with 'Wye' Dual Port Harness

Drain

Questions? Call 1 877 787 8833

<sup>\* 2</sup>nd Switch, 'Wye' Dual Port Harness and Extension Cables are separately sold items